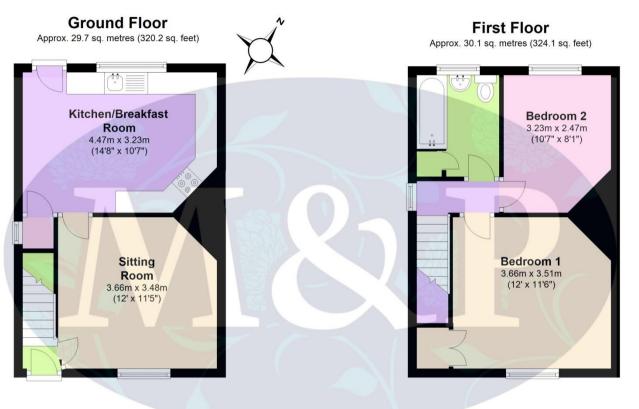

## Total area: approx. 59.9 sq. metres (644.3 sq. feet)

Every attempt has been made to ensure the accuracy of the plan contained here, however measurements of doors, windows, rooms and any other items are approximate and no responsibility is taken for any error, omission or misstatement. The plan is purely a guide for illustrative purposes only. The services, systems and appliances shown have not been tested and no guarantee as to their operability or efficiency can be given. Square footage is approximate and relates to all parts of the diagram. Plan produced using PlanUp.