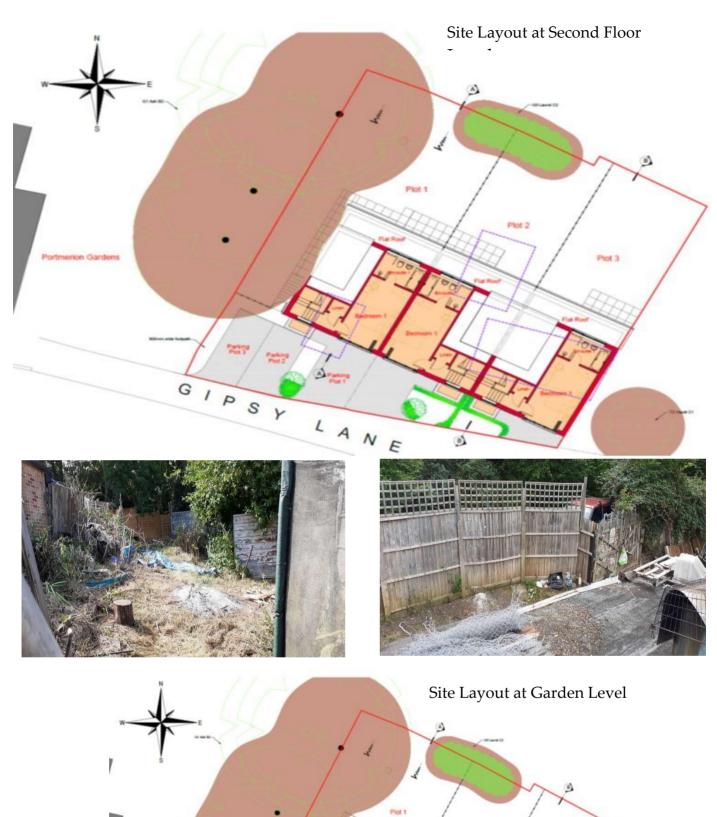

Possibly suitable for development with 3x three storey houses.

### Land in Gipsy Lane, Tilehurst, Reading RG30 6BD

**DESCRIPTION/LOCATION:** There are currently a number of outbuildings on the site and we include some photographs showing the site coverage earlier in the year. The site enjoys a sheltered position behind a belt of trees in Tilehurst. It has been the subject of planning applications to the local authority. We recommend interested parties research the planning history (applications registered under "Land to the rear of 246 – 250 Rodway Road.) We judge the appropriate surveys had not been completed before the planning applications were submitted.