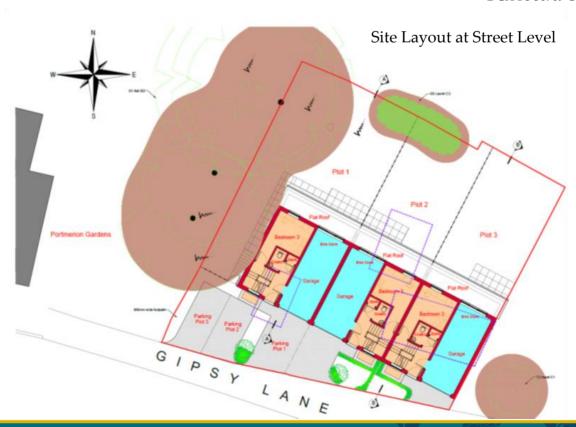

Possibly suitable for development with 3x three storey houses.

### Land in Gipsy Lane, Tilehurst, Reading RG30 6BD

**DESCRIPTION/LOCATION:** There are currently a number of outbuildings on the site and we include some photographs showing the site coverage earlier in the year. The site enjoys a sheltered position behind a belt of trees in Tilehurst. It has been the subject of planning applications to the local authority. We recommend interested parties research the planning history (applications registered under "Land to the rear of 246 – 250 Rodway Road.) We judge the appropriate surveys had not been completed before the planning applications were submitted.