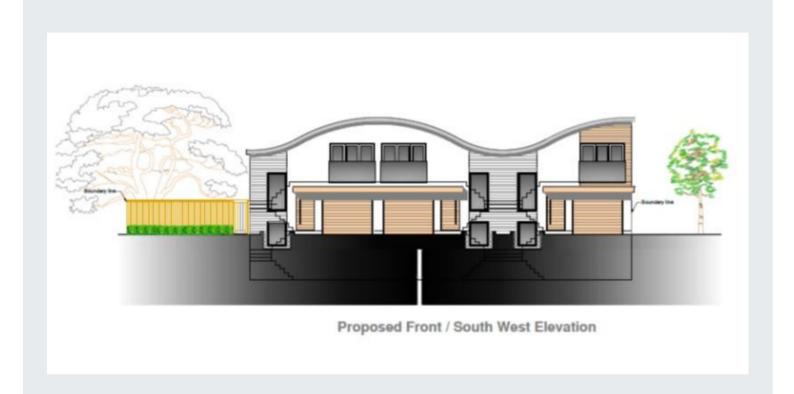

Possibly suitable for development with 3x three storey houses.

### Land in Gipsy Lane, Tilehurst, Reading RG30 6BD

**DESCRIPTION/LOCATION:** There are currently a number of outbuildings on the site and we include some photographs showing the site coverage earlier in the year. The site enjoys a sheltered position behind a belt of trees in Tilehurst. It has been the subject of planning applications to the local authority. We recommend interested parties research the planning history (applications registered under "Land to the rear of 246 – 250 Rodway Road.) We judge the appropriate surveys had not been completed before the planning applications were submitted.