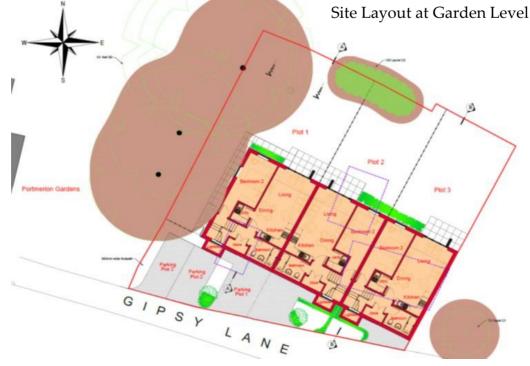

Possibly suitable for development with 3x three storey houses.

### Land in Gipsy Lane, Tilehurst, Reading RG30 6BD

**DESCRIPTION/LOCATION:** There are currently a number of outbuildings on the site and we include some photographs showing the site coverage earlier in the year. The site enjoys a sheltered position behind a belt of trees in Tilehurst. It has been the subject of planning applications to the local authority. We recommend interested parties research the planning history (applications registered under "Land to the rear of 246 – 250 Rodway Road.) We judge the appropriate surveys had not been completed before the planning applications were submitted.