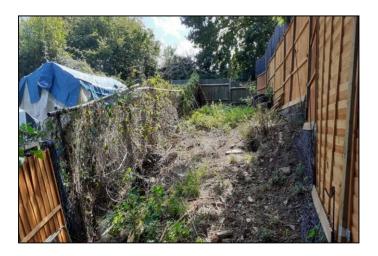

### Land in Gipsy Lane, Tilehurst, Reading RG30 6BD

**DESCRIPTION/LOCATION:** There are currently a number of outbuildings on the site and we include some photographs showing the site coverage earlier in the year. The site enjoys a sheltered position behind a belt of trees in Tilehurst. It has been the subject of planning applications to the local authority. We recommend interested parties research the planning history (applications registered under "Land to the rear of 246 – 250 Rodway Road.) We judge the appropriate surveys had not been completed before the planning applications were submitted.