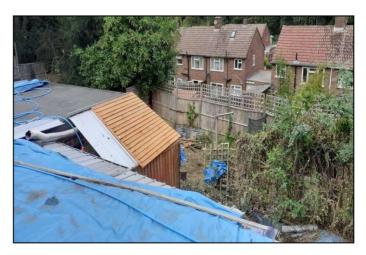

### Land in Gipsy Lane, Tilehurst, Reading RG30 6BD

**DESCRIPTION/LOCATION:** There are currently a number of outbuildings on the site and we include some photographs showing the site coverage earlier in the year. The site enjoys a sheltered position behind a belt of trees in Tilehurst. It has been the subject of planning applications to the local authority. We recommend interested parties research the planning history (applications registered under "Land to the rear of 246 – 250 Rodway Road.) We judge the appropriate surveys had not been completed before the planning applications were submitted.