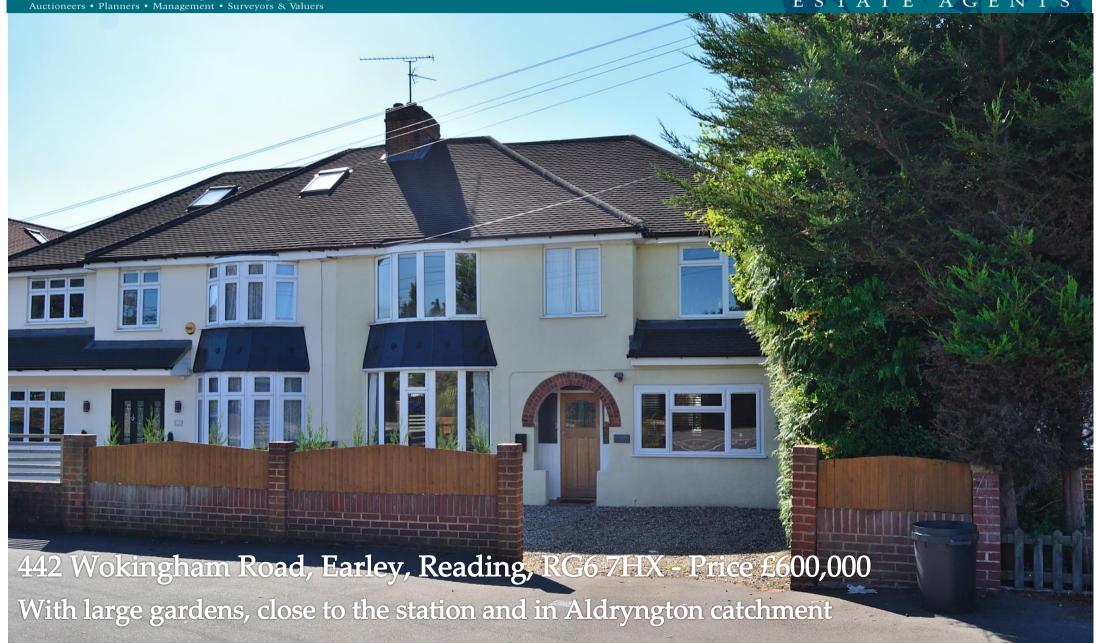

# 442 Wokingham Road, Earley, Reading, RG6 7HX

For further information or an appointment to view please contact our Earley branch on 0118 926 4422 or earley@martinpole.co.uk

An extended semi-detached house, with potential for further enlargement (subject to planning) and an approx. 145 foot south southwest facing garden.

5 bedrooms including 2 suites, family bathroom, 2 reception rooms, large open plan kitchen and dining room, driveway parking, gas radiator central heating, double glazing.

Within the vicinity of well regarded schools and local amenities.

Aldryngton Primary School and Maiden Erlegh Secondary School under 600 yards; Earley railway station under 200 yards; Reading University Earley Gate just over half a mile; M4 Motorway – Junction 10 just over 3 miles, Junction 11 under 4 miles; London approx. 40 miles; Heathrow approx. 25 miles.