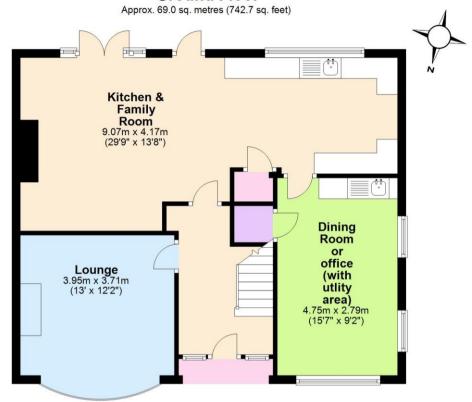

an offer or contract. We have no authority to make any representation or give any warranty whatever in relation to this property. We have not tested the services, appliances or fittings referred to in the details. School catchment zones are verified as far as possible with the local authority but cannot be guaranteed and may change in the future, nor do they guarantee a place in the school. We have not checked whether any extension or alteration to the property complies with planning or building regulations. We recommend that each of the statements is verified and the condition of the property, services, appliances and fittings is investigated by you or your advisers before you finalise your offer to purchase or you enter a contractual commitment. 6/12/2020 12:59 PM

### **Ground Floor**



### **First Floor**

Approx. 68.0 sq. metres (732.3 sq. feet)



## **Second Floor**

Approx. 25.3 sq. metres (272.4 sq. feet)





Total area: approx. 162.3 sq. metres (1747.4 sq. feet)

16 The Parade Silverdale Road Earley Berkshire RG6 7NZ T: 0118 926 4422 F: 0118 926 3334 e@martinpole.co.uk

# Martin & Pole ESTATE AGENTS

# www.martinpole.co.uk











For further information or an appointment to view please contact our Earley branch on 0118 926 4422 or earley@martinpole.co.uk