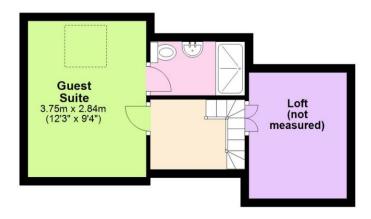

## **Second Floor**

Approx. 25.3 sq. metres (272.4 sq. feet)

Total area: approx. 162.3 sq. metres (1747.4 sq. feet)

16 The Parade Silverdale Road Earley Berkshire RG6 7NZ T: 0118 926 4422 F: 0118 926 3334 e@martinpole.co.uk