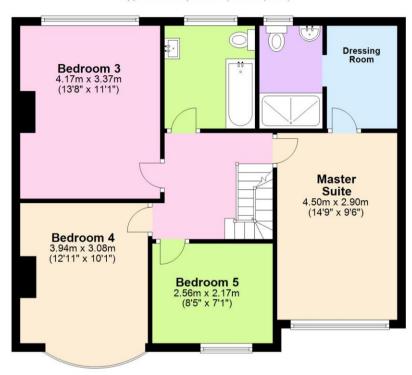

tion or give any warranty whatever in relation to this property. We have not tested the services, appliances or fittings referred to in the details. School catchment zones are verified as far as possible with the local authority but cannot be guaranteed and may change in the future, nor do they guarantee a place in the school. We have not checked whether any extension or alteration to the property complies with planning or building regulations. We recommend that each of the statements is verified and the condition of the property, services, appliances and fittings is investigated by you or your advisers before you finalise your offer to purchase or you enter a contractual commitment. 6/12/2020 12:59 PM

### **Ground Floor**



### **First Floor**

Approx. 68.0 sq. metres (732.3 sq. feet)



## **Second Floor**

Approx. 25.3 sq. metres (272.4 sq. feet)





Total area: approx. 162.3 sq. metres (1747.4 sq. feet)

16 The Parade Silverdale Road Earley Berkshire RG6 7NZ T: 0118 926 4422 F: 0118 926 3334 e@martinpole.co.uk

# Martin & Pole ESTATE AGENTS

# www.martinpole.co.uk











For further information or an appointment to view please contact our Earley branch on 0118 926 4422 or earley@martinpole.co.uk