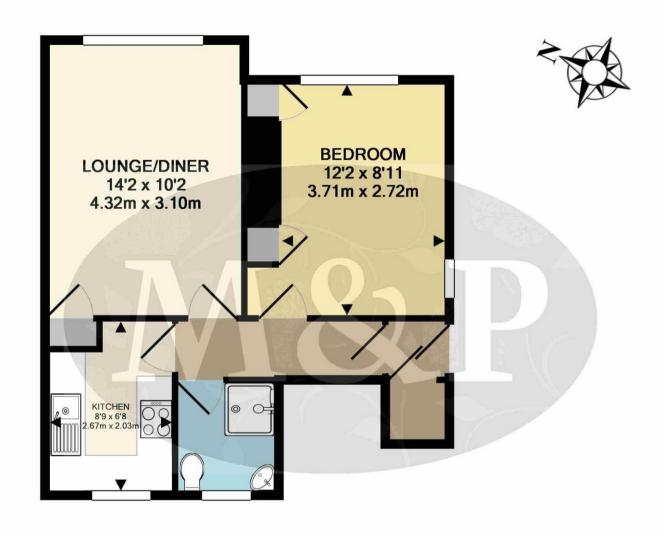

Every attempt has been made to ensure the accuracy of the plan contained here, however measurements of doors, windows, rooms and any other items are approximate and no responsibility is taken for any error, omission or misstatement. The plan is purely a guide for illustrative purposes only. The services, systems and appliances shown have not been tested and no guarantee as to their operability or efficiency can be given. Square footage is approximate and relates to all parts of the diagram.

Made with Metropix ©2019