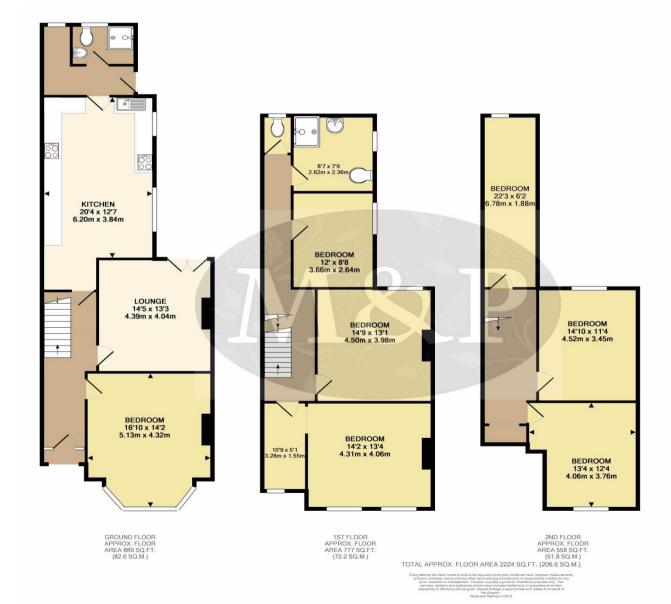

The accommodation is set over 3 floors and was most recently laid out as, on the second floor, 3 Bedrooms; on the first floor 3 Bedrooms, Shower Room with WC, further separate WC; on the ground floor, 1 Bedroom, Lounge, large Kitchen/Dining Room, Shower Room with WC, Utility Area.

The floorplan and accommodation description is based on what appears to have been the most recent use of each room.

EER: E53 Council Tax: G