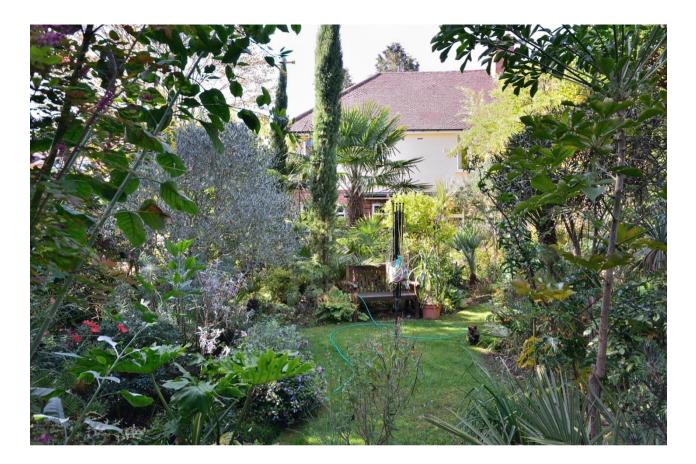

## 15 Ramsbury Drive, Earley, Reading, RG6 7RT

- ✓ Superbly positioned in one of Earley's most sought after streets
- ✓ With large (70ft x 80ft) well stocked gardens
- ✓ Aldryngton Primary School catchment
- ✓ Traditional Maiden Erlegh catchment
- $\checkmark$  Close to the University
- ✓ Close to Earley Railway Station
- ✓ Not far from local shops
- ✓ Close to M4 motorway network
- 4 Bedrooms
- Ensuite shower room
- Family bathroom
- 3 Large reception rooms
- Kitchen/dining room
- o Cloakroom
- Garage with workshop

The property is to be sold for the first time in over forty years and is now in need of some mild modernisation throughout but has been priced accordingly.

Ramsbury Drive is arguably one of the most sought after roads in the area and this particular property enjoys a virtually traffic free position on the return section of the road. The plot widens significantly to the rear where the gardens extend to about 70ft in depth and about 80ft in width at the widest point.