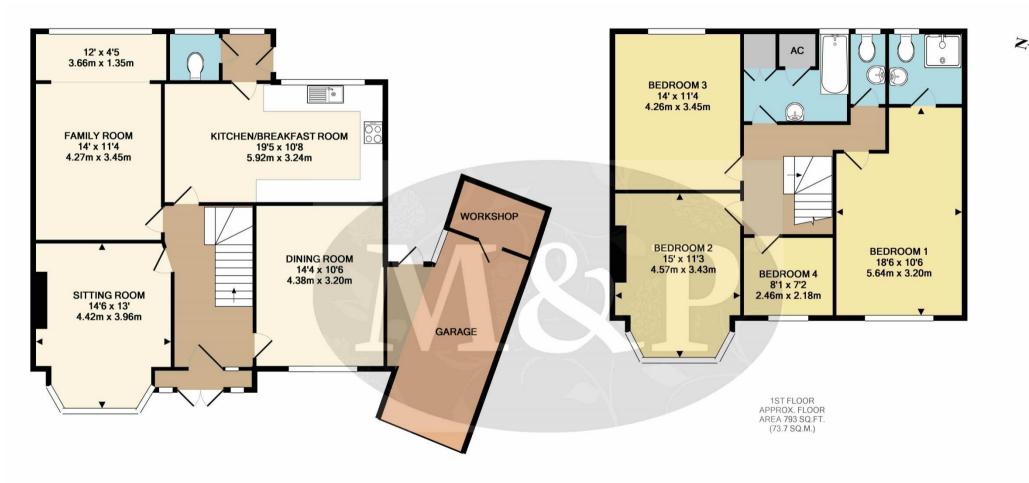

# Martin & Pole Established 1/846 ESTATE AGENTS

GROUND FLOOR APPROX. FLOOR AREA 1105 SQ.FT. (102.6 SQ.M.)

#### TOTAL APPROX. FLOOR AREA 1898 SQ.FT. (176.3 SQ.M.)

Every attempt has been made to ensure the accuracy of the plan contained here, however massurements of doors, windows, rooms and any other items are approximate and no responsibility is taken for any error, omission or misstatement. The plan is purely adjude for illustrate purposes only. The services, systems and appliances shown have not been teetide and no guarantee as to their operability or efficiency can be graved. Scare focuses is approximate and relates to all parts of the diagram. Made with Metropic #2018